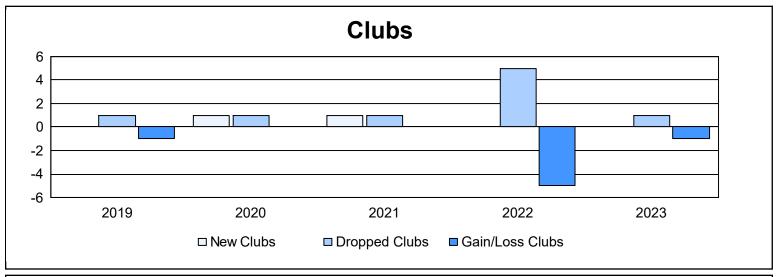

District 121 As of June 2023 Cumulative

| Year      | New<br>Clubs | Dropped<br>Clubs | Gain/<br>Loss<br>Clubs | New<br>Members | Charter<br>Members | Reinstate<br>Members | Transfer<br>Members | Total<br>Member<br>Added | Total<br>Members<br>Dropped | Gain/<br>Loss<br>Members |
|-----------|--------------|------------------|------------------------|----------------|--------------------|----------------------|---------------------|--------------------------|-----------------------------|--------------------------|
| 2018-2019 | 0            | 1                | -1                     | 50             | 5                  | 17                   | 5                   | 77                       | 133                         | -56                      |
| 2019-2020 | 1            | 1                | 0                      | 39             | 27                 | 8                    | 1                   | 75                       | 93                          | -18                      |
| 2020-2021 | 1            | 1                | 0                      | 23             | 23                 | 0                    | 0                   | 46                       | 69                          | -23                      |
| 2021-2022 | 0            | 5                | -5                     | 34             | 53                 | 23                   | 4                   | 114                      | 193                         | -79                      |
| 2022-2023 | 0            | 1                | -1                     | 79             | 4                  | 13                   | 2                   | 98                       | 69                          | 29                       |
| Average   | 0            | 2                | -1                     | 45             | 22                 | 12                   | 2                   | 82                       | 111                         | -29                      |